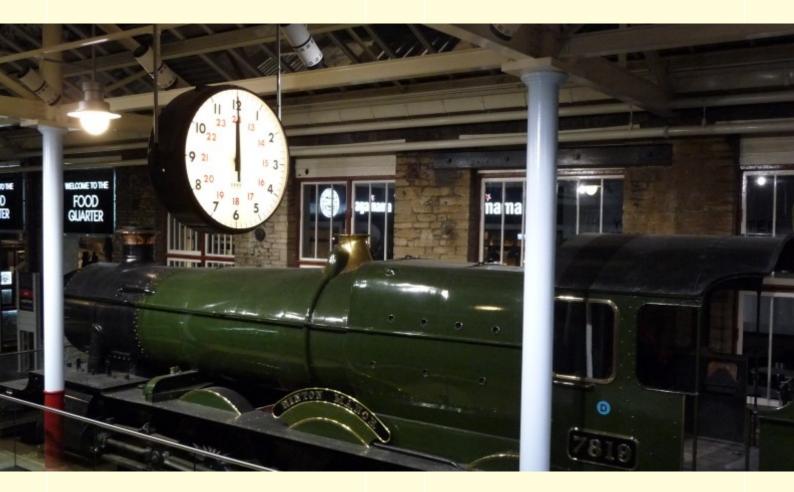

#### **Good Directions - Clocks**

- Suitable for interior and exterior use
- 300 mm to 5000 mm diameter
- Wall mounted, projecting, hanging or free standing design options
- Control systems for automatic time changes
- Bell striking and chiming
- Conversion of traditional hand wound clock works to electric mechanisms

## **Good Directions - Clocks**