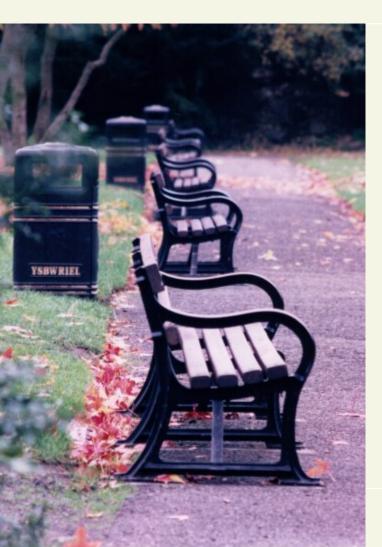

# STREET FURNITURE BY Neptune Street Furniture

CONTEMPORARY AND TRADITIONAL DESIGNS

We produce a wide range of hard wood, recycled plastic, metal and concrete street furniture as well as producing bespoke solutions to meet customer needs.

- Seats / Tree seats
- Benches / Tree benches
- Picnic tables
- Litter bins
- Planters
- Bollards
- Cycle racks
- Memorial plaques