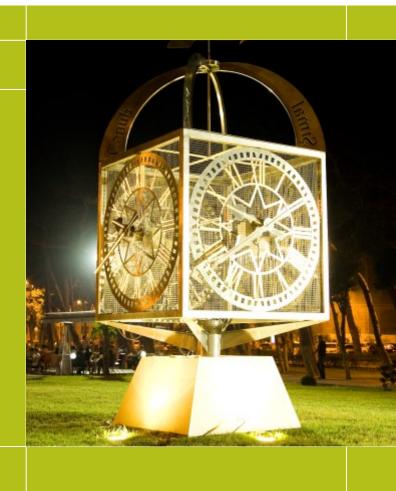

#### **Good Directions - Inspire**

- Modern designs
- Our design department can work in conjunction with architects, artists and clients
- Precious metals can be used in the construction of clocks, as well as stainless steel, glass and stone
- LED illumination, sound and movement can be added to create stunning audio visual effects

## **Good Directions - Inspire**