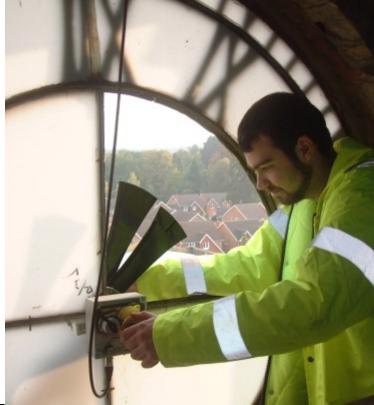

#### **Good Directions - Heritage**

- Conversion of mechanical clocks to electric driven with automatic time adjustments using our mechanisms and controllers
- Sympathetic restoration, replication and alteration of existing and missing features
- Knowledge of traditional paint finishes and Gold / Silver Leafing

## Good Directions - Heritage