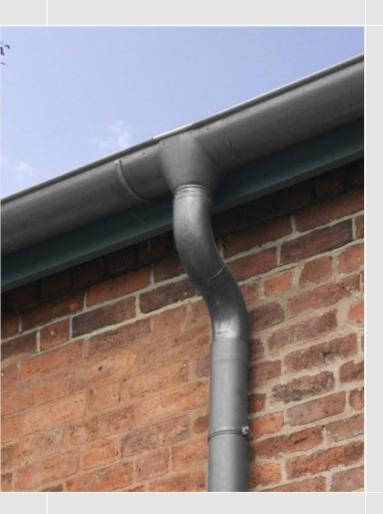

#### **METAL GUTTA - STAINLESS STEEL**

A hard durable material with a natural unfinished light metallic grey surface gives this gutter an ultra modern appeal.

Our Stainless Steel guttering systems are very hard wearing and virtually maintenance free.

Water features / flashings / copings / sills / fascias / valleys can all be manufactured.