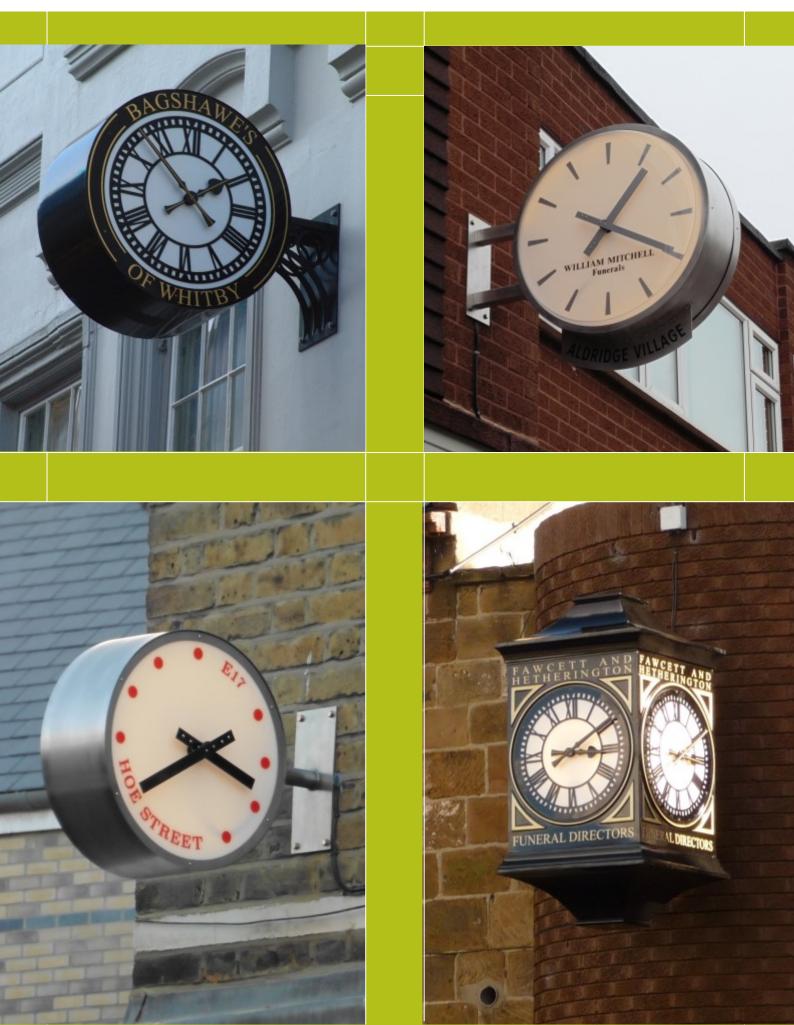

f disrepair.

The Good Directions Group companies comprises of divisions:

- Good Directions
- Hawkins Clock Company
- Shire Clocks
- METAL GUTTA
- Neptune Street Furniture
- TWN GRP
- GD Fabrications
- ARCHIREST
- and our associates at Fain Redfern





#### ARCHITECTURAL FEATURES BY

## **Good Directions**

CLOCKS - CUPOLAS - GRP STRUCTURES - WEATHERVANES - FINIALS

#### **Good Directions - Clocks**

- Suitable for interior and exterior use
- 300 mm to 5000 mm diameter
- Wall mounted, projecting, hanging or free standing design options
- Control systems for automatic time changes
- Bell striking and chiming
- Conversion of traditional hand wound clock works to electric mechanisms







## **Good Directions - Clocks**







## Good Directions - Bezels



## **Good Directions - Drums**



## **Good Directions - Pillars**



#### **Good Directions - Pillars**



#### **Good Directions - Heritage**



- Conversion of mechanical clocks to electric driven with automatic time adjustments using our mechanisms and controllers
- Sympathetic restoration, replication and alteration of existing and missing features
- Knowledge of traditional paint finishes and Gold / Silver Leafing





## Good Directions - Heritage







#### **Good Directions - Inspire**

- Modern designs
- Our design department can work in conjunction with architects, artists and clients
- Precious metals can be used in the construction of clocks, as well as stainless steel, glass and stone
- LED illumination, sound and movement can be added to create stunning audio visual effects







## **Good Directions - I