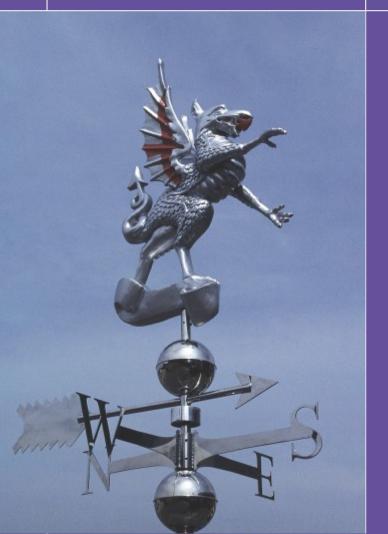

## **Good Directions**

CLOCKS - CUPOLAS - GRP STRUCTURES - WEATHERVANES - FINIALS

#### **Good Directions - GRP Structures**

- Replicas of original structures can be recreated in GRP / Fibreglass
- Light weight and virtually maintenance free
- Roofs / Domes
- Canopies / Dormers
- Minarets
- Columns
- Finials / Weathervanes
- Architectural Features