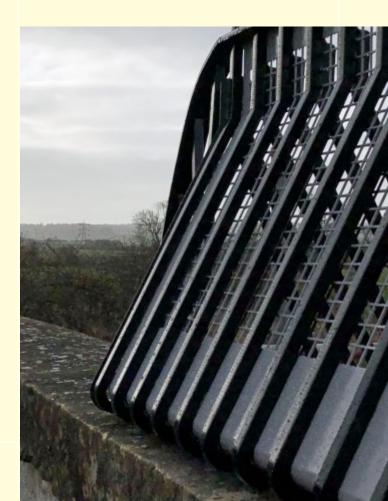

# STREET FURNITURE BY Neptune Street Furniture

CONTEMPORARY AND TRADITIONAL DESIGNS

We produce a wide range of hard wood, recycled plastic, metal and concrete street furniture as well as producing bespoke solutions to meet customer needs.

- Seats / Tree seats
- Benches / Tree benches
- Picnic tables
- Litter bins
- Planters
- Bollards
- Cycle racks
- Memorial plaques