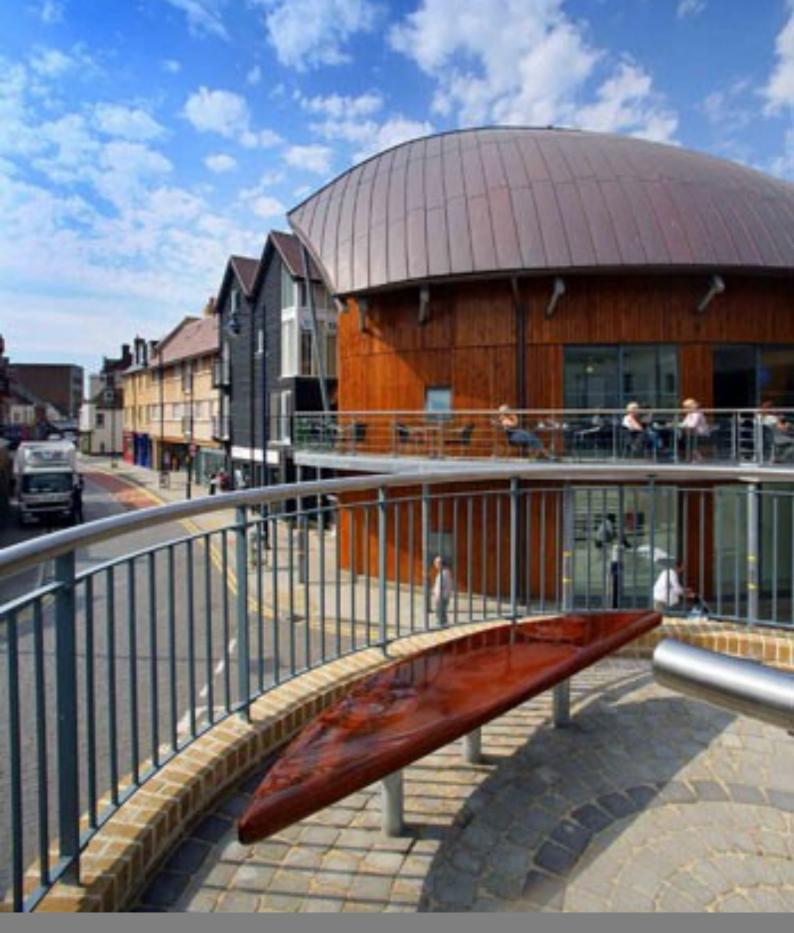

# STREET FURNITURE BY Neptune Street Furniture

CONTEMPORARY AND TRADITIONAL DESIGNS

We produce a wide range of hard wood, recycled plastic, metal and concrete street furniture as well as producing bespoke solutions to meet customer needs.

- Seats / Tree seats
- Benches / Tree benches
- Picnic tables
- Litter bins
- Planters
- Bollards
- Cycle racks
- Memorial plaques