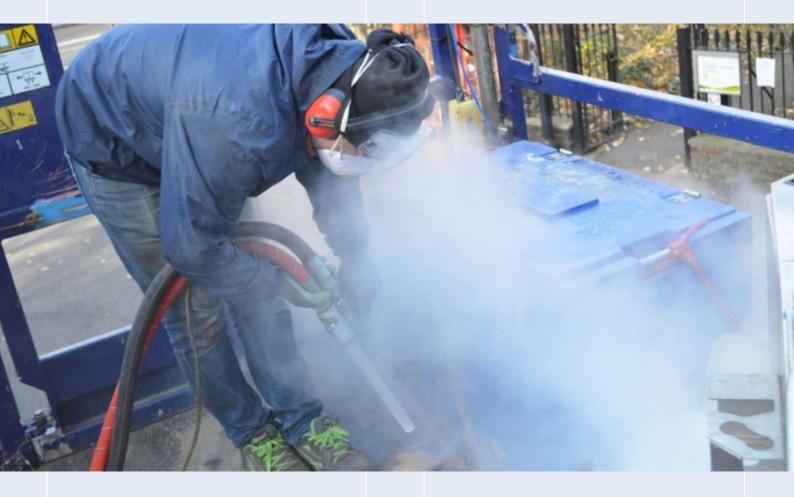

#### MAKING TRADITION A THING OF THE FUTURE

ARCHIREST

- Site visits, surveying, cataloguing and reports
- Vast knowledge of traditional materials and manufacturing techniques
- Experienced in working to heritage specifications
- Spark testing, dry-ice blasting, painting, metal patination and many other heritage related skills
- Restoration, replication, sympathetic alterations and installation