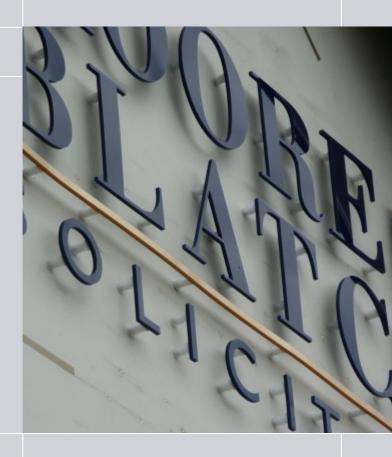

## **GD** Fabrications - Signage

- Fascia, projecting and wall mounted signs
- Working in all types of materials including metal, wood, glass and slate
- LED illumination
- 23 I/2 carat gold leaf
- Integrated clocks
- Full design and installation service

## **GD** Fabrications - Signage