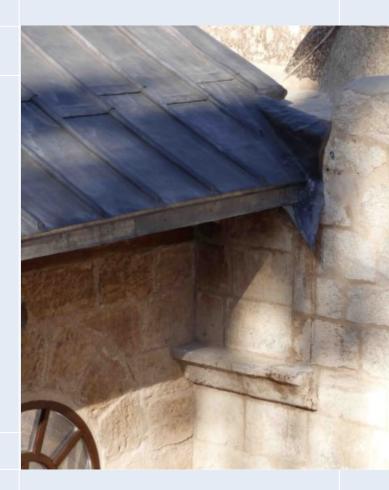

#### **Good Directions - GRP Structures**

- Replicas of original structures can be recreated in GRP / Fibreglass
- Light weight and virtually maintenance free
- Roofs / Domes
- Canopies / Dormers
- Minarets
- Columns
- Finials / Weathervanes
- Architectural Features

# **Good Directions - GRP Structures**

METAL RAINWATER SYSTEMS BY