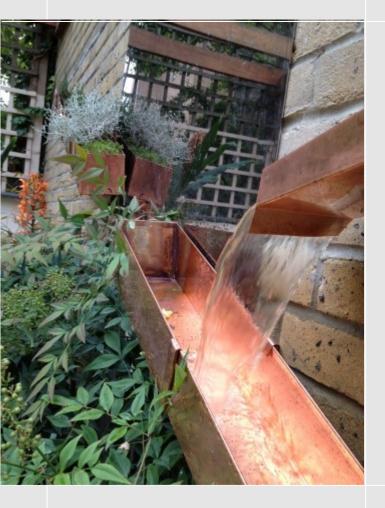

## **METAL GUTTA - COPPER**

Copper looks elegant against any building material and is virtually maintenance free.

Copper Guttering will naturally age to a verdigris patina over time or can be treated to achieve this finish within hours.

Water features / flashings / copings / sills / fascias / valleys can all be manufactured.

# METAL GUTTA - COPPER