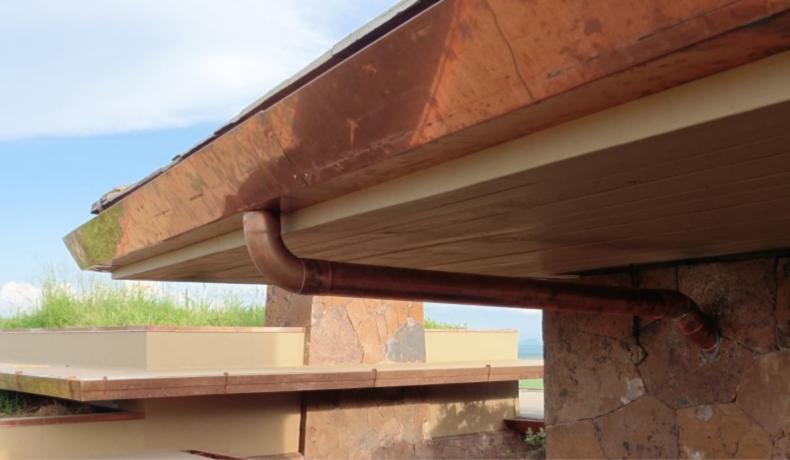

## **METAL GUTTA - COPPER**

Copper looks elegant against any building material and is virtually maintenance free.

Copper Guttering will naturally age to a verdigris patina over time or can be treated to achieve this finish within hours.

Water features / flashings / copings / sills / fascias / valleys can all be manufactured.

# METAL GUTTA - COPPER