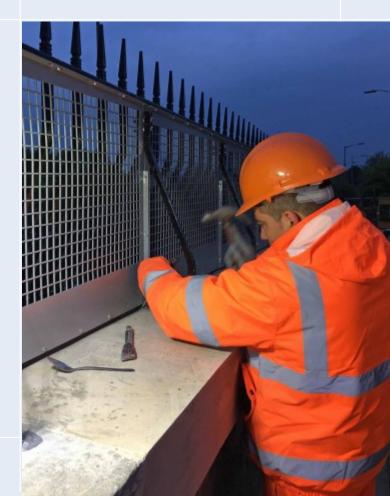

#### MAKING TRADITION A THING OF THE FUTURE

ARCHIREST

- Site visits, surveying, cataloguing and reports
- Vast knowledge of traditional materials and manufacturing techniques
- Experienced in working to heritage specifications
- Spark testing, dry-ice blasting, painting, metal patination and many other heritage related skills
- Restoration, replication, sympathetic alterations and installation

### HERITAGE AND CONSERVATION SPECIALISTS Fain Redfern

Recreating yesterday, today, for tomorrow.

Fain Redfern Ltd specialise in the specification and sourcing of products and services specifically tailored to the special needs of historical and listed buildings and structures.