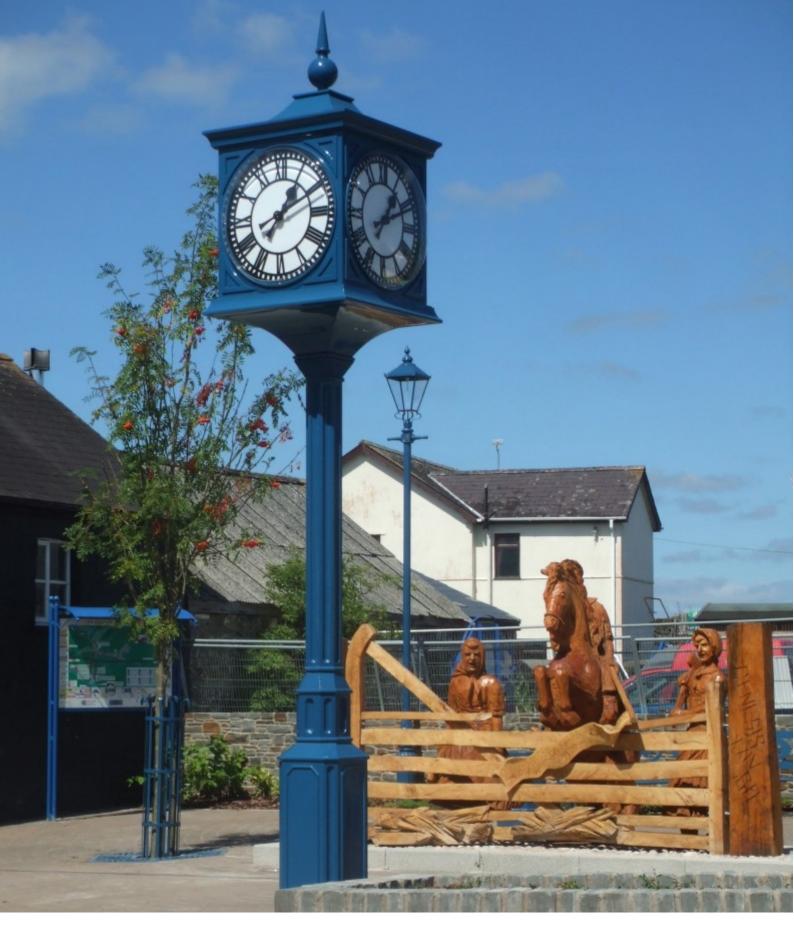

#### **Good Directions - Clocks**

- Suitable for interior and exterior use
- 300 mm to 5000 mm diameter
- Wall mounted, projecting, hanging or free standing design options
- Control systems for automatic time changes
- Bell striking and chiming
- Conversion of traditional hand wound clock works to electric mechanisms

## **Good Directions - Clocks**