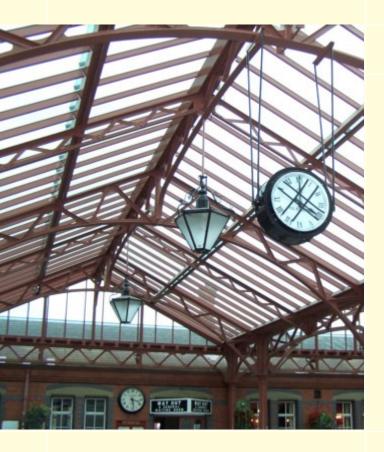

#### **Good Directions - Clocks**

- Suitable for interior and exterior use
- 300 mm to 5000 mm diameter
- Wall mounted, projecting, hanging or free standing design options
- Control systems for automatic time changes
- Bell striking and chiming
- Conversion of traditional hand wound clock works to electric mechanisms

## **Good Directions - Clocks**