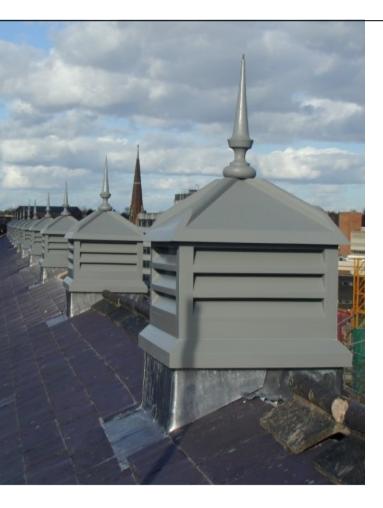

#### **Good Directions - Roof Turrets**

- Produced in light weight and virtually maintenance free GRP / Fibreglass
- We offer a large range of standard body, roof and skirt designs which can be mixed and matched
- Finals, Weathervanes, Clocks, Glazing and Ventilation can easily be incorporated
- 510mm to 1800mm widths

#### **Good Directions - Roof Turrets**