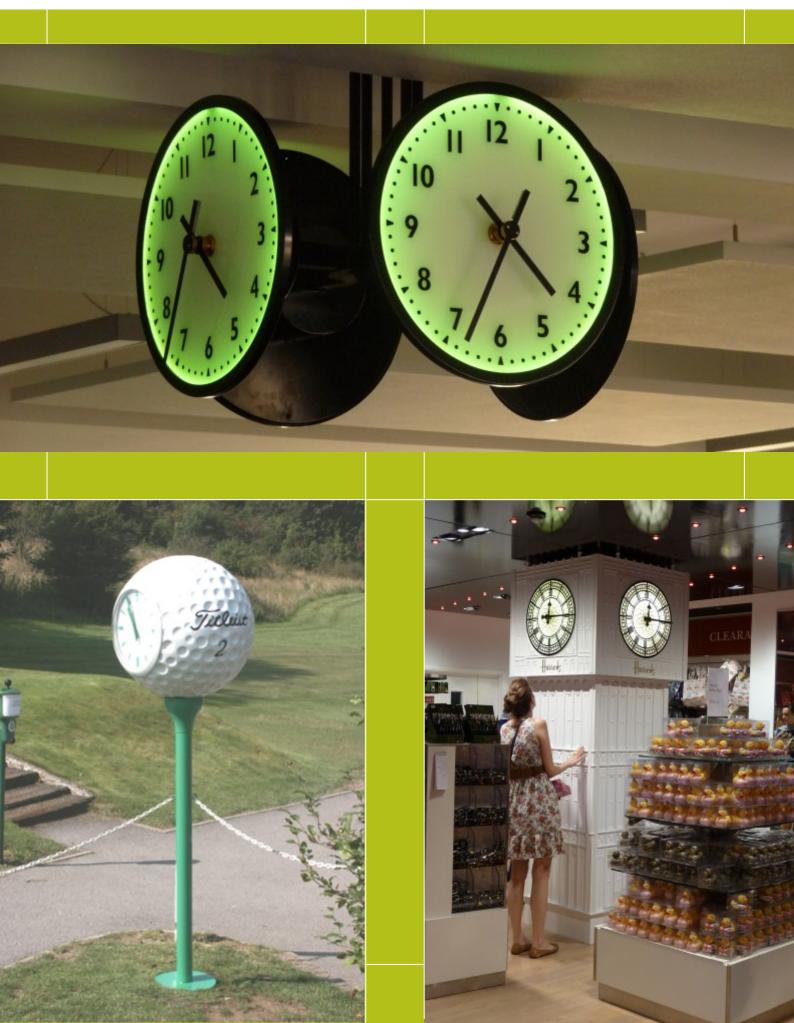

#### **Good Directions - Clocks**

- Suitable for interior and exterior use
- 300 mm to 5000 mm diameter
- Wall mounted, projecting, hanging or free standing design options
- Control systems for automatic time changes
- Bell striking and chiming
- Conversion of traditional hand wound clock works to electric mechanisms

## **Good Directions - Clocks**