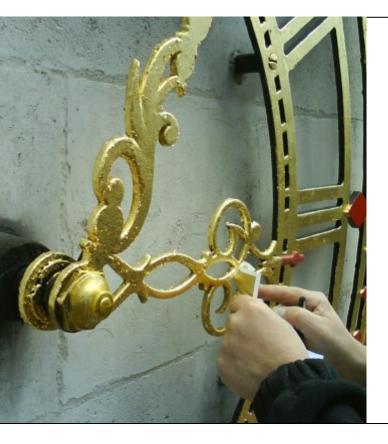

#### **Good Directions - Heritage**

- Conversion of mechanical clocks to electric driven with automatic time adjustments using our mechanisms and controllers
- Sympathetic restoration, replication and alteration of existing and missing features
- Knowledge of traditional paint finishes and Gold / Silver Leafing

## Good Directions - Heritage