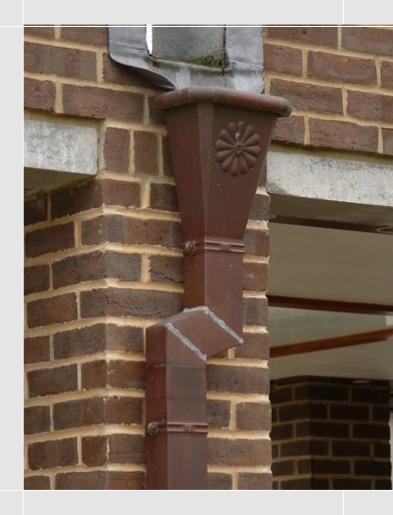

#### **METAL GUTTA - STAINLESS STEEL**

A hard durable material with a natural unfinished light metallic grey surface gives this gutter an ultra modern appeal.

Our Stainless Steel guttering systems are very hard wearing and virtually maintenance free.

Water features / flashings / copings / sills / fascias / valleys can all be manufactured.