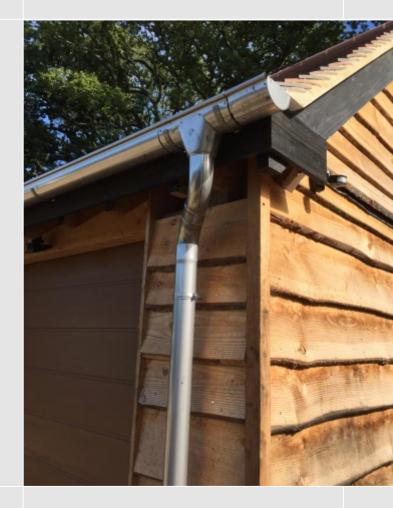

## **METAL GUTTA - ZINC**

Like our Copper guttering our Zinc gutters suit a multitude of building fabrics.

Supplied in its natural light silver form, Zinc will age over the coming months darkening to a beautiful grey colour.

Water features / flashings / copings / sills / fascias / valleys can all be manufactured.