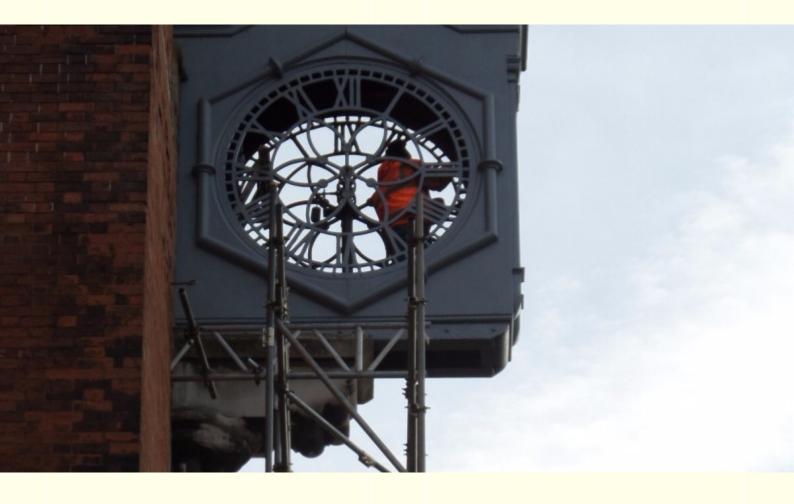

#### **Good Directions - Clocks**

- Suitable for interior and exterior use
- 300 mm to 5000 mm diameter
- Wall mounted, projecting, hanging or free standing design options
- Control systems for automatic time changes
- Bell striking and chiming
- Conversion of traditional hand wound clock works to electric mechanisms

## **Good Directions - Clocks**