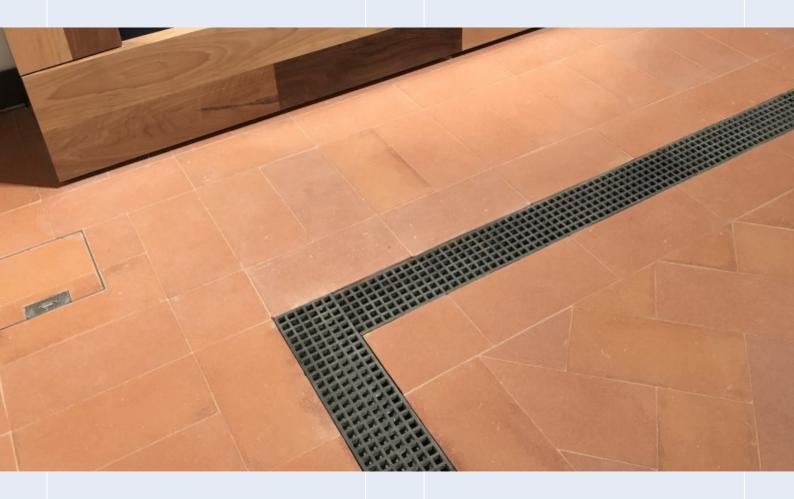

#### **METAL GUTTA - STAINLESS STEEL**

A hard durable material with a natural unfinished light metallic grey surface gives this gutter an ultra modern appeal.

Our Stainless Steel guttering systems are very hard wearing and virtually maintenance free.

Water features / flashings / copings / sills / fascias / valleys can all be manufactured.