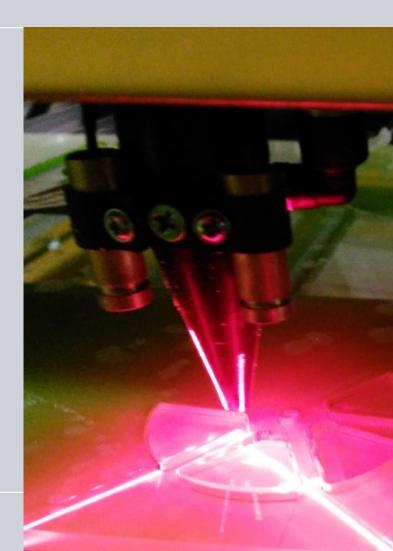

### **GD** Fabrications - CNC Manufacturing

With highly skilled precision engineers, welders, sheet metal fabricators and our in house design facilities with both 2D and 3D CAD CAM software we provide an unbeatable service.

In-house waterjet, laser and router cutting, as well folding, punching and pressing. Working with an array of materials including metal, glass, plastics, grp, stone and wood.

## GD Fabrications - Waterjet, Laser, Router