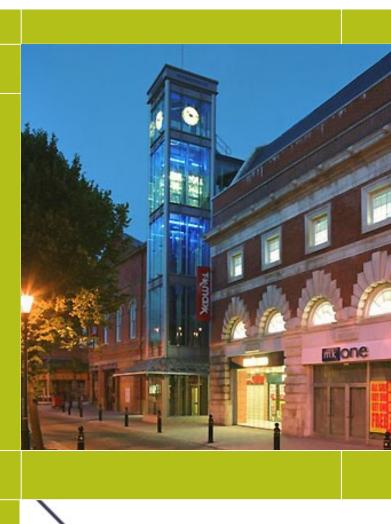

#### **Good Directions - Clocks**

- Suitable for interior and exterior use
- 300 mm to 5000 mm diameter
- Wall mounted, projecting, hanging or free standing design options
- Control systems for automatic time changes
- Bell striking and chiming
- Conversion of traditional hand wound clock works to electric mechanisms

## **Good Directions - Clocks**