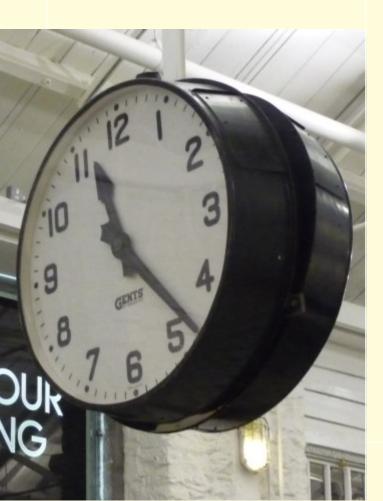

#### **Good Directions - Clocks**

- Suitable for interior and exterior use
- 300 mm to 5000 mm diameter
- Wall mounted, projecting, hanging or free standing design options
- Control systems for automatic time changes
- Bell striking and chiming
- Conversion of traditional hand wound clock works to electric mechanisms

## **Good Directions - Clocks**