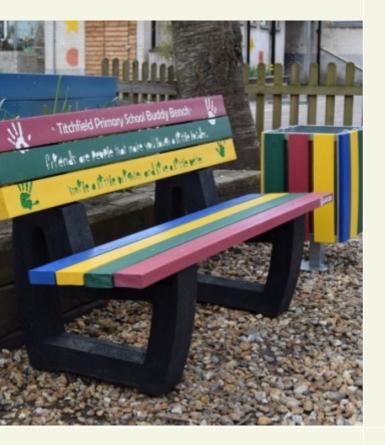

# STREET FURNITURE BY Neptune Street Furniture

CONTEMPORARY AND TRADITIONAL DESIGNS

We produce a wide range of hard wood, recycled plastic, metal and concrete street furniture as well as producing bespoke solutions to meet customer needs.

- Seats / Tree seats
- Benches / Tree benches
- Picnic tables
- Litter bins
- Planters
- Bollards
- Cycle racks
- Memorial plaques