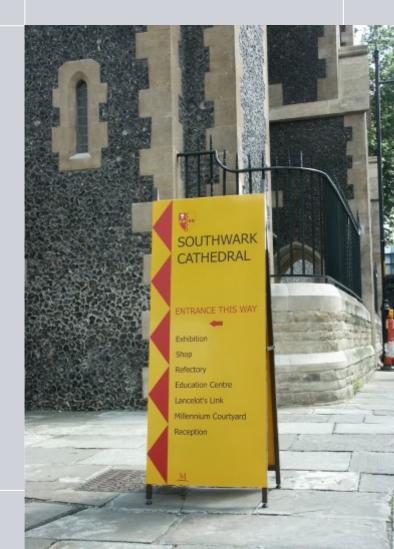

## **GD** Fabrications - Signage

- Fascia, projecting and wall mounted signs
- Working in all types of materials including metal, wood, glass and slate
- LED illumination
- 23 I/2 carat gold leaf
- Integrated clocks
- Full design and installation service

## **GD** Fabrications - Signage