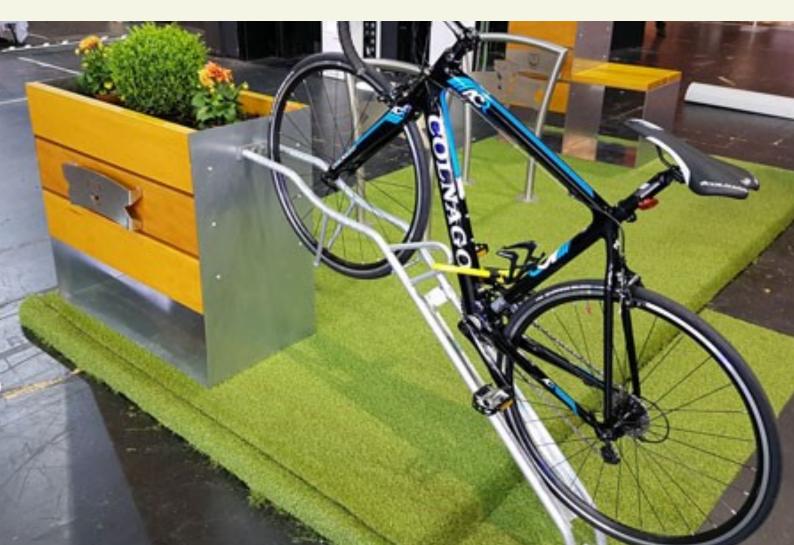

# STREET FURNITURE BY Neptune Street Furniture

CONTEMPORARY AND TRADITIONAL DESIGNS

We produce a wide range of hard wood, recycled plastic, metal and concrete street furniture as well as producing bespoke solutions to meet customer needs.

- Seats / Tree seats
- Benches / Tree benches
- Picnic tables
- Litter bins
- Planters
- Bollards
- Cycle racks
- Memorial plaques