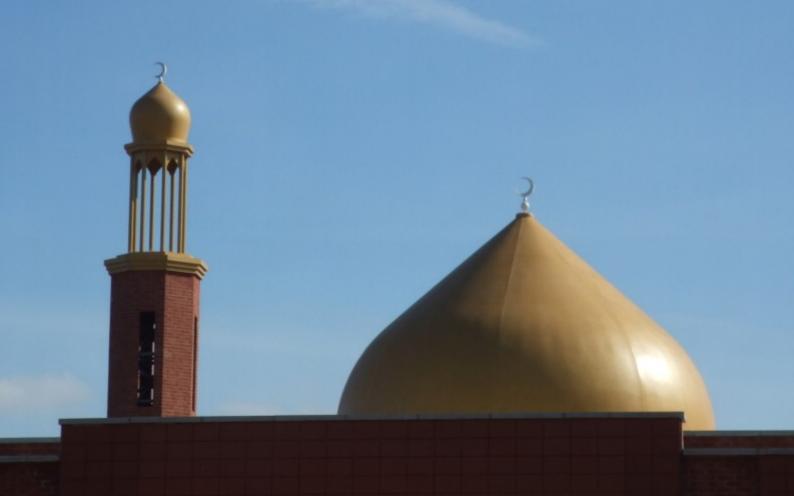

#### **Good Directions - GRP Structures**

- Replicas of original structures can be recreated in GRP / Fibreglass
- Light weight and virtually maintenance free
- Roofs / Domes
- Canopies / Dormers
- Minarets
- Columns
- Finials / Weathervanes
- Architectural Features

# **Good Directions - GRP Structures**

METAL RAINWATER SYSTEMS BY