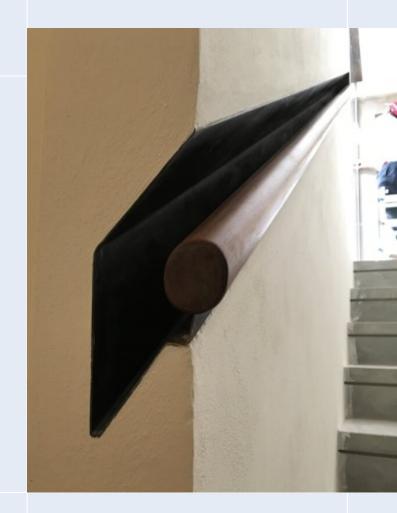

#### **Good Directions - Heritage**

- Conversion of mechanical clocks to electric driven with automatic time adjustments using our mechanisms and controllers
- Sympathetic restoration, replication and alteration of existing and missing features
- Knowledge of traditional paint finishes and Gold / Silver Leafing

## Good Directions - Heritage