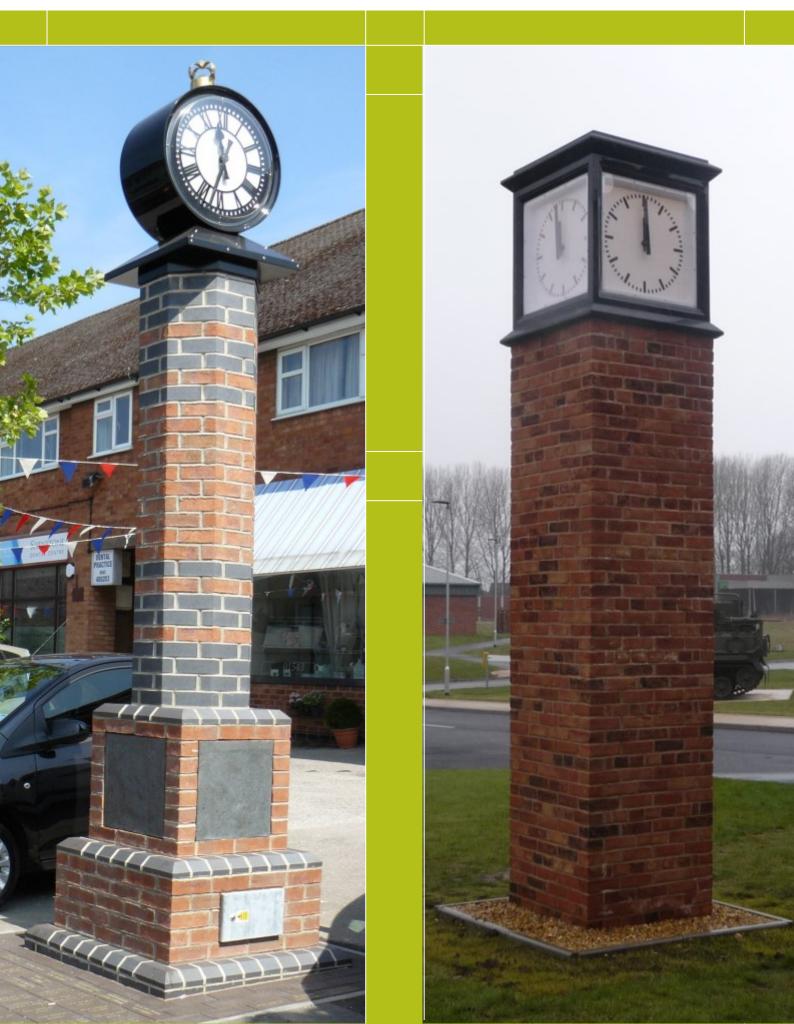

- Good Directions
- Hawkins Clock Company
- Shire Clocks
- METAL GUTTA
- Neptune Street Furniture
- TWN GRP
- GD Fabrications
- ARCHIREST
- and our associates at Fain Redfern





#### ARCHITECTURAL FEATURES BY

## **Good Directions**

CLOCKS - CUPOLAS - GRP STRUCTURES - WEATHERVANES - FINIALS

#### **Good Directions - Clocks**

- Suitable for interior and exterior use
- 300 mm to 5000 mm diameter
- Wall mounted, projecting, hanging or free standing design options
- Control systems for automatic time changes
- Bell striking and chiming
- Conversion of traditional hand wound clock works to electric mechanisms







## **Good Directions - Clocks**







## Good Directions - Bezels



## **Good Directions - Drums**



## **Good Directions - Pillars**



#### **Good Directions - Pillars**



#### **Good Directions - Heritage**



- Conversion of mechanical clocks to electric driven with automatic time adjustments using our mechanisms and controllers
- Sympathetic restoration, replication and alteration of existing and missing features
- Knowledge of traditional paint finishes and Gold / Silver Leafing





## Good Directions - Heritage







#### **Good Directions - Inspire**

- Modern designs
- Our design department can work in conjunction with architects, artists and clients
- Precious metals can be used in the construction of clocks, as well as stainless steel, glass and stone
- LED illumination, sound and movement can be added to create stunning audio visual effects







## **Good Directions - Inspire**



#### **Good Directions - Roof Turrets**



- Produced in light