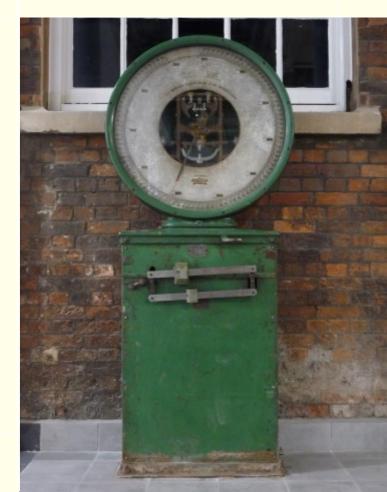

#### **Good Directions - Heritage**

- Conversion of mechanical clocks to electric driven with automatic time adjustments using our mechanisms and controllers
- Sympathetic restoration, replication and alteration of existing and missing features
- Knowledge of traditional paint finishes and Gold / Silver Leafing

## Good Directions - Heritage