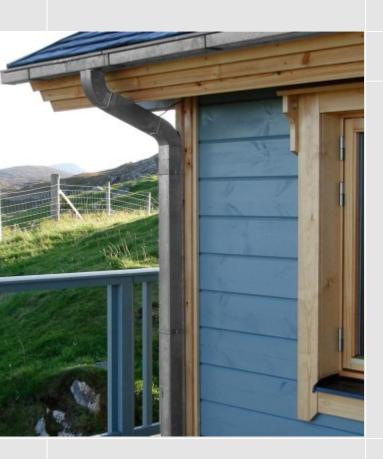

# **Good Directions - GRP Structures**

METAL RAINWATER SYSTEMS BY

# METAL GUTTA

Copper - Stainless Steel - Zinc

## **METAL GUTTA - COPPER**

Copper looks elegant against any building material and is virtually maintenance free.

Copper Guttering will naturally age to a verdigris patina over time or can be treated to achieve this finish within hours.