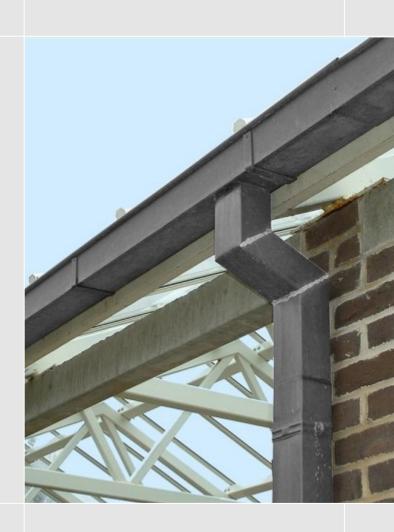

## **METAL GUTTA - ZINC**

Like our Copper guttering our Zinc gutters suit a multitude of building fabrics.

Supplied in its natural light silver form, Zinc will age over the coming months darkening to a beautiful grey colour.

Water features / flashings / copings / sills / fascias / valleys can all be manufactured.