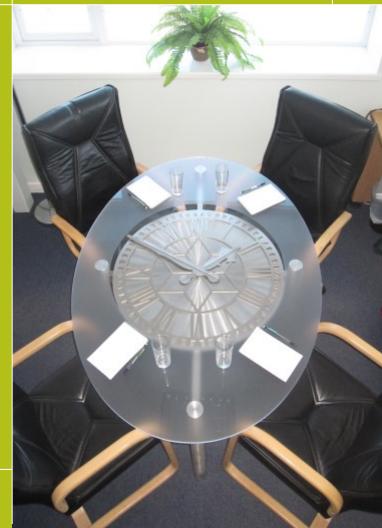

## **Good Directions - Clocks**

#### **Good Directions - Clocks**

- Suitable for interior and exterior use
- 300 mm to 5000 mm diameter
- Wall mounted, projecting, hanging or free standing design options
- Control systems for automatic time changes
- Bell striking and chiming
- Conversion of traditional hand wound clock works to electric mechanisms