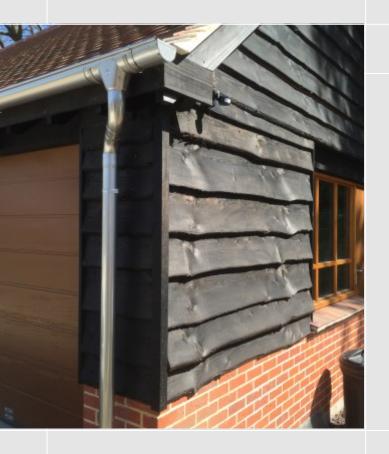

#### **METAL GUTTA - STAINLESS STEEL**

A hard durable material with a natural unfinished light metallic grey surface gives this gutter an ultra modern appeal.

Our Stainless Steel guttering systems are very hard wearing and virtually maintenance free.

Water features / flashings / copings / sills / fascias / valleys can all be manufactured.