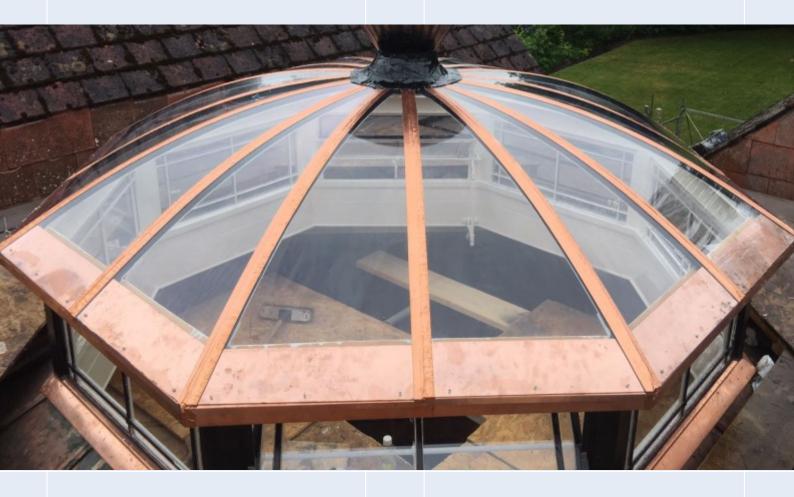

#### **Good Directions - GRP Structures**

- Replicas of original structures can be recreated in GRP / Fibreglass
- Light weight and virtually maintenance free
- Roofs / Domes
- Canopies / Dormers
- Minarets
- Columns
- Finials / Weathervanes
- Architectural Features

# **Good Directions - GRP Structures**

METAL RAINWATER SYSTEMS BY