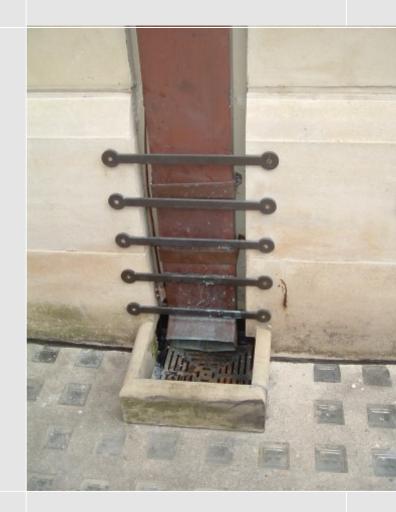

## **METAL GUTTA - COPPER**

Copper looks elegant against any building material and is virtually maintenance free.

Copper Guttering will naturally age to a verdigris patina over time or can be treated to achieve this finish within hours.

Water features / flashings / copings / sills / fascias / valleys can all be manufactured.

# METAL GUTTA - COPPER