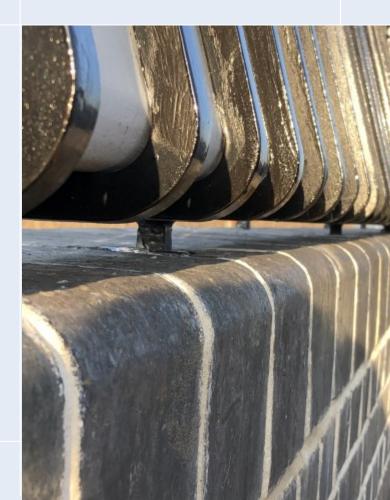

#### **METAL GUTTA - STAINLESS STEEL**

A hard durable material with a natural unfinished light metallic grey surface gives this gutter an ultra modern appeal.

Our Stainless Steel guttering systems are very hard wearing and virtually maintenance free.

Water features / flashings / copings / sills / fascias / valleys can all be manufactured.