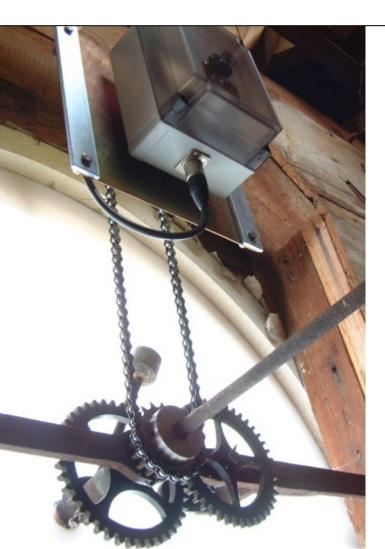

#### **Good Directions - Clocks**

- Suitable for interior and exterior use
- 300 mm to 5000 mm diameter
- Wall mounted, projecting, hanging or free standing design options
- Control systems for automatic time changes
- Bell striking and chiming
- Conversion of traditional hand wound clock works to electric mechanisms

## **Good Directions - Clocks**