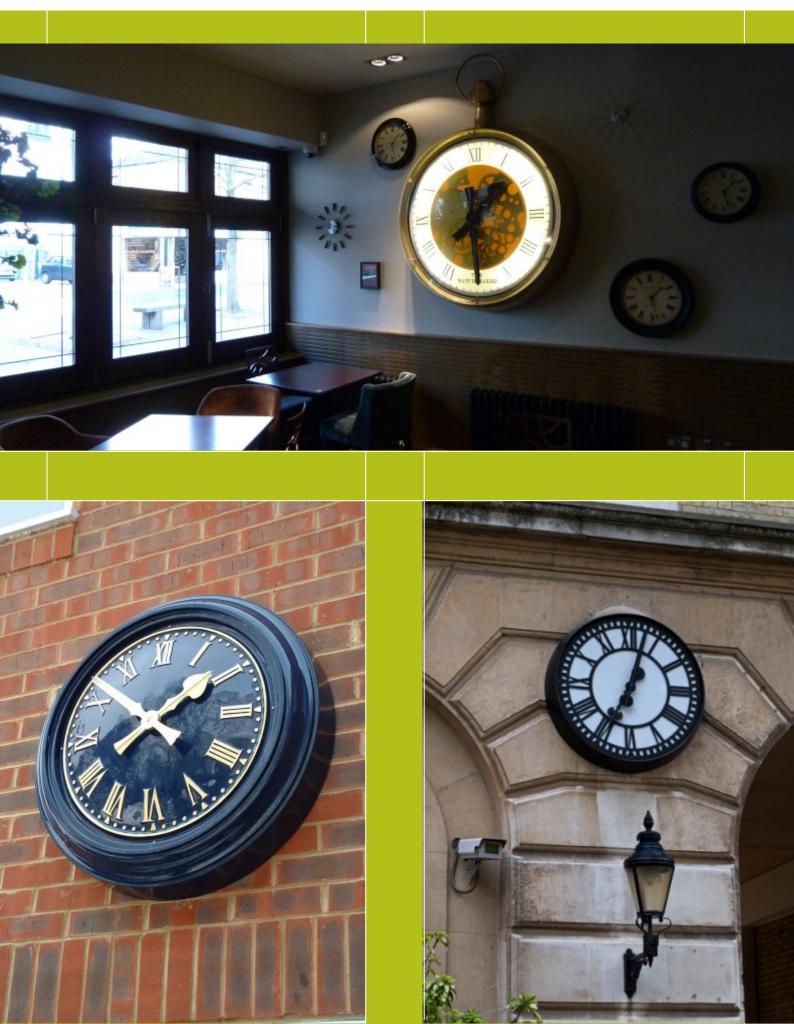

e missing entirely or in a state of disrepair.

The Good Directions Group companies comprises of divisions:

- Good Directions
- Hawkins Clock Company
- Shire Clocks
- METAL GUTTA
- Neptune Street Furniture
- TWN GRP
- GD Fabrications
- ARCHIREST
- and our associates at Fain Redfern





#### ARCHITECTURAL FEATURES BY

## **Good Directions**

CLOCKS - CUPOLAS - GRP STRUCTURES - WEATHERVANES - FINIALS

#### **Good Directions - Clocks**

- Suitable for interior and exterior use
- 300 mm to 5000 mm diameter
- Wall mounted, projecting, hanging or free standing design options
- Control systems for automatic time changes
- Bell striking and chiming
- Conversion of traditional hand wound clock works to electric mechanisms







## **Good Directions - Clocks**







## Good Directions - Bezels



## **Good Directions - Drums**



## **Good Directions - Pillars**



#### **Good Directions - Pillars**



#### **Good Directions - Heritage**



- Conversion of mechanical clocks to electric driven with automatic time adjustments using our mechanisms and controllers
- Sympathetic restoration, replication and alteration of existing and missing features
- Knowledge of traditional paint finishes and Gold / Silver Leafing





## Good Directions - Heritage







#### **Good Directions - Inspire**

- Modern designs
- Our design department can work in conjunction with architects, artists and clients
- Precious metals can be used in the construction of clocks, as well as stainless steel, glass and stone
- LED illumination, sound and movement can be added to create stunning audio visual effec