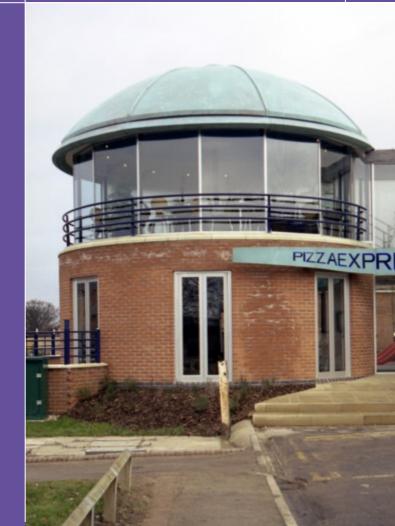

#### **Good Directions - Roof Turrets**

- Produced in light weight and virtually maintenance free GRP / Fibreglass
- We offer a large range of standard body, roof and skirt designs which can be mixed and matched
- Finals, Weathervanes, Clocks, Glazing and Ventilation can easily be incorporated
- 510mm to 1800mm widths

#### **Good Directions - Roof Turrets**

#### **Good Directions - GRP Structures**

- Replicas of original structures can be recreated in GRP / Fibreglass
- Light weight and virtually maintenance free
- Roofs / Domes
- Canopies / Dormers
- Minarets
- Columns
- Finials / Weathervanes
- Architectural Features

# **Good Directions - GRP Structures**

METAL RAINWATER SYSTEMS BY