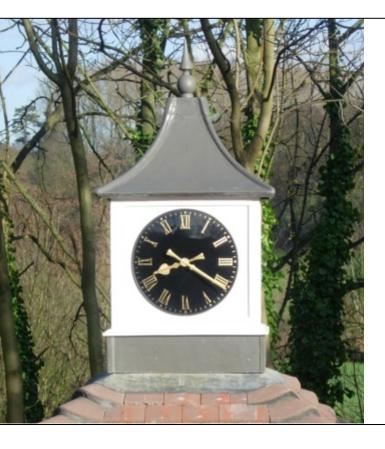

#### **Good Directions - Roof Turrets**

- Produced in light weight and virtually maintenance free GRP / Fibreglass
- We offer a large range of standard body, roof and skirt designs which can be mixed and matched
- Finals, Weathervanes, Clocks, Glazing and Ventilation can easily be incorporated
- 510mm to 1800mm widths

#### **Good Directions - Roof Turrets**