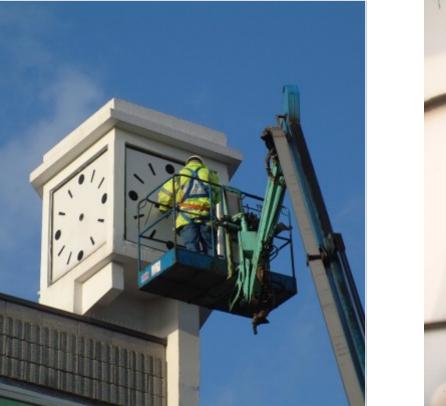

#### **Good Directions - Clocks**

- Suitable for interior and exterior use
- 300 mm to 5000 mm diameter
- Wall mounted, projecting, hanging or free standing design options
- Control systems for automatic time changes
- Bell striking and chiming
- Conversion of traditional hand wound clock works to electric mechanisms

## **Good Directions - Clocks**