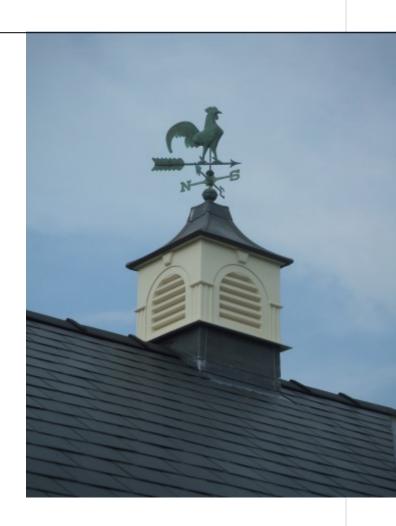

#### **Good Directions - Heritage**

- Conversion of mechanical clocks to electric driven with automatic time adjustments using our mechanisms and controllers
- Sympathetic restoration, replication and alteration of existing and missing features
- Knowledge of traditional paint finishes and Gold / Silver Leafing

## Good Directions - Heritage