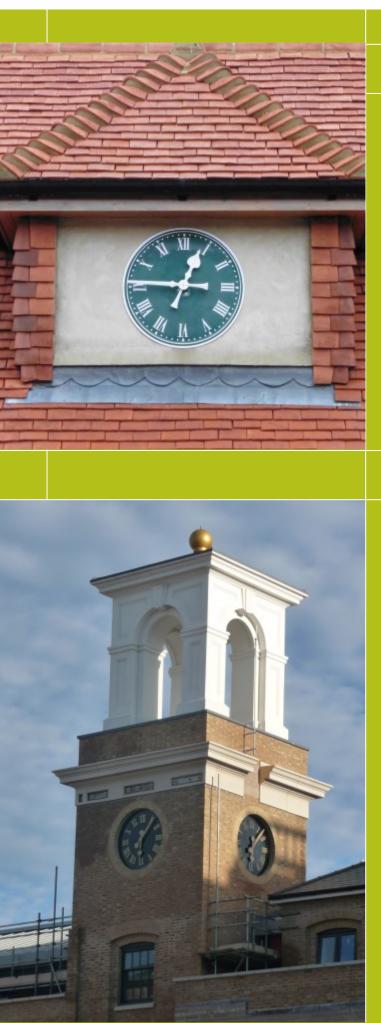

#### **Good Directions - Clocks**

- Suitable for interior and exterior use
- 300 mm to 5000 mm diameter
- Wall mounted, projecting, hanging or free standing design options
- Control systems for automatic time changes
- Bell striking and chiming
- Conversion of traditional hand wound clock works to electric mechanisms

## **Good Directions - Clocks**