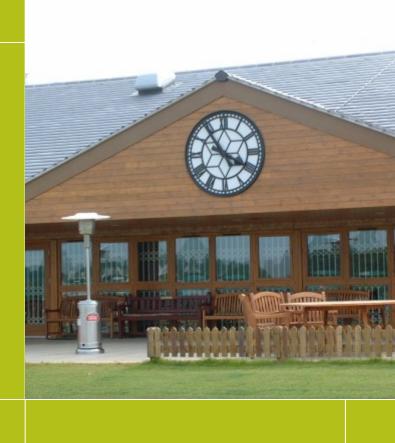

#### **Good Directions - Clocks**

- Suitable for interior and exterior use
- 300 mm to 5000 mm diameter
- Wall mounted, projecting, hanging or free standing design options
- Control systems for automatic time changes
- Bell striking and chiming
- Conversion of traditional hand wound clock works to electric mechanisms

## **Good Directions - Clocks**