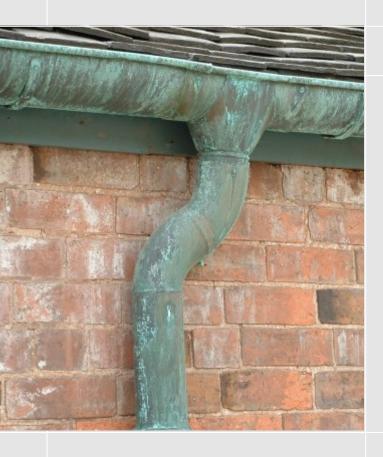

## **METAL GUTTA - COPPER**

Copper looks elegant against any building material and is virtually maintenance free.

Copper Guttering will naturally age to a verdigris patina over time or can be treated to achieve this finish within hours.

Water features / flashings / copings / sills / fascias / valleys can all be manufactured.

# METAL GUTTA - COPPER