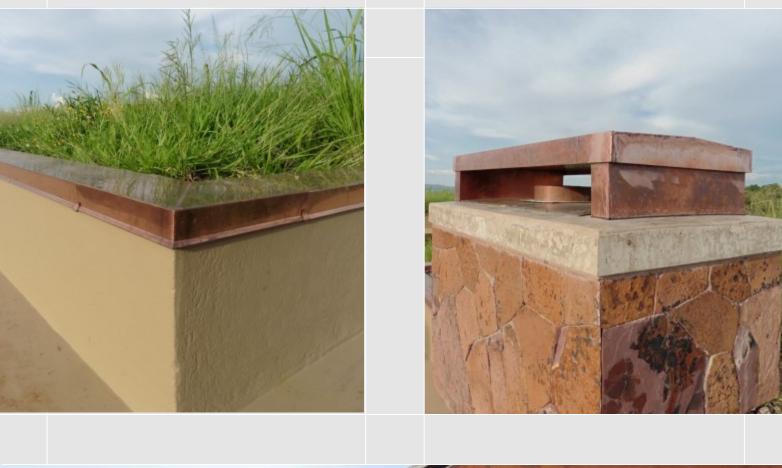

## **METAL GUTTA - COPPER**

Copper looks elegant against any building material and is virtually maintenance free.

Copper Guttering will naturally age to a verdigris patina over time or can be treated to achieve this finish within hours.

Water features / flashings / copings / sills / fascias / valleys can all be manufactured.

# METAL GUTTA - COPPER