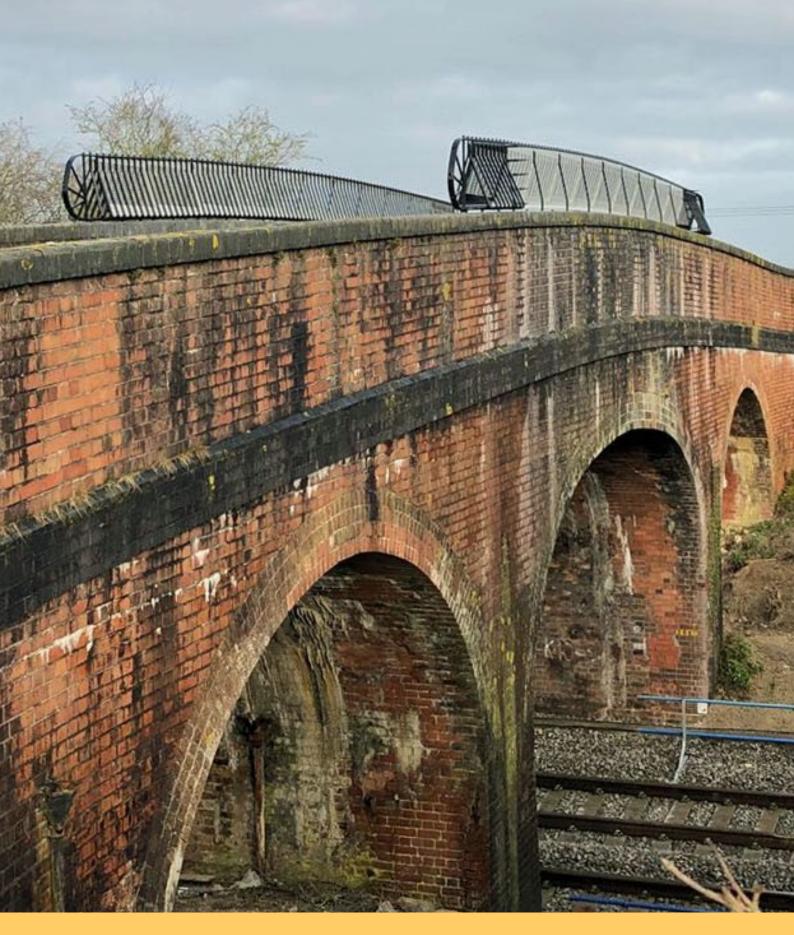

## **METAL GUTTA - COPPER**

Copper looks elegant against any building material and is virtually maintenance free.

Copper Guttering will naturally age to a verdigris patina over time or can be treated to achieve this finish within hours.

Water features / flashings / copings / sills / fascias / valleys can all be manufactured.

# METAL GUTTA - COPPER