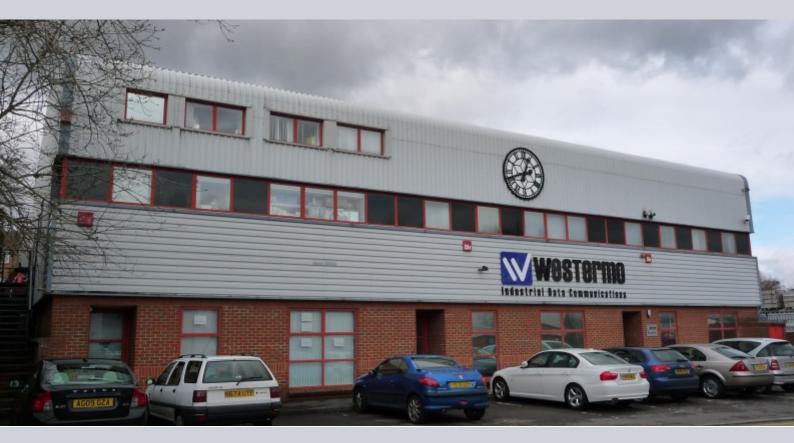

#### **Good Directions - Clocks**

- Suitable for interior and exterior use
- 300 mm to 5000 mm diameter
- Wall mounted, projecting, hanging or free standing design options
- Control systems for automatic time changes
- Bell striking and chiming
- Conversion of traditional hand wound clock works to electric mechanisms

## **Good Directions - Clocks**