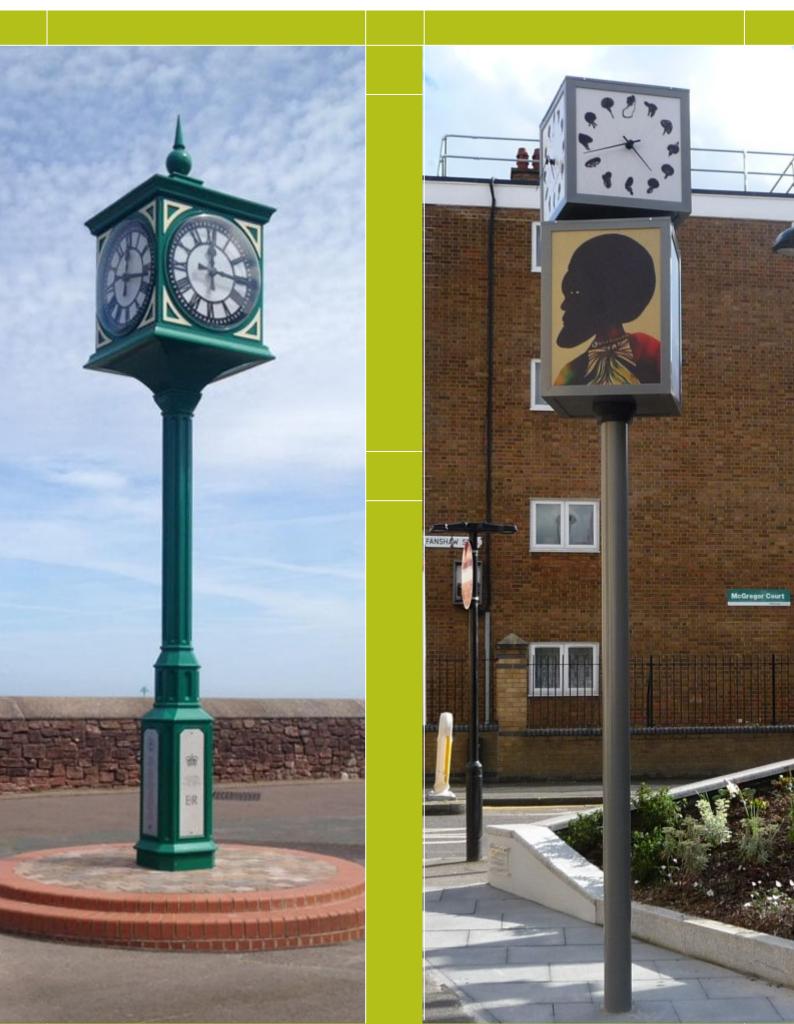

oup companies comprises of divisions:

- Good Directions
- Hawkins Clock Company
- Shire Clocks
- METAL GUTTA
- Neptune Street Furniture
- TWN GRP
- GD Fabrications
- ARCHIREST
- and our associates at Fain Redfern





#### ARCHITECTURAL FEATURES BY

## **Good Directions**

CLOCKS - CUPOLAS - GRP STRUCTURES - WEATHERVANES - FINIALS

#### **Good Directions - Clocks**

- Suitable for interior and exterior use
- 300 mm to 5000 mm diameter
- Wall mounted, projecting, hanging or free standing design options
- Control systems for automatic time changes
- Bell striking and chiming
- Conversion of traditional hand wound clock works to electric mechanisms







## **Good Directions - Clocks**







## Good Directions - Bezels



## **Good Directions - Drums**



## **Good Directions - Pillars**



#### **Good Directions - Pillars**



#### **Good Directions - Heritage**



- Conversion of mechanical clocks to electric driven with automatic time adjustments using our mechanisms and controllers
- Sympathetic restoration, replication and alteration of existing and missing features
- Knowledge of traditional paint finishes and Gold / Silver Leafing





## Good Directions - Heritage







#### **Good Directions - Inspire**

- Modern designs
- Our design department can work in conjunction with architects, artists and clients
- Precious metals can be used in the construction of clocks, as well as stainless steel, glass and stone
- LED illumination, sound and movement can be added to create stunning audio visual effects







## **Good Directions - Inspire**



#### **Good Directions -