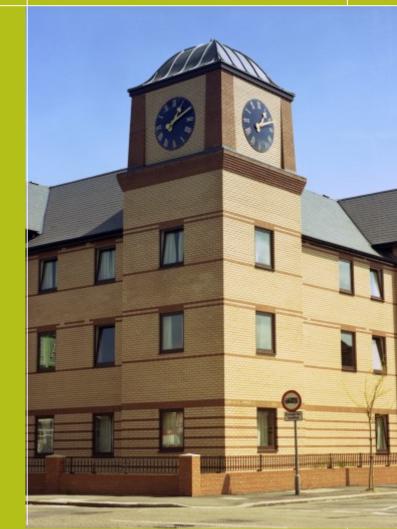

#### **Good Directions - Clocks**

- Suitable for interior and exterior use
- 300 mm to 5000 mm diameter
- Wall mounted, projecting, hanging or free standing design options
- Control systems for automatic time changes
- Bell striking and chiming
- Conversion of traditional hand wound clock works to electric mechanisms

## **Good Directions - Clocks**