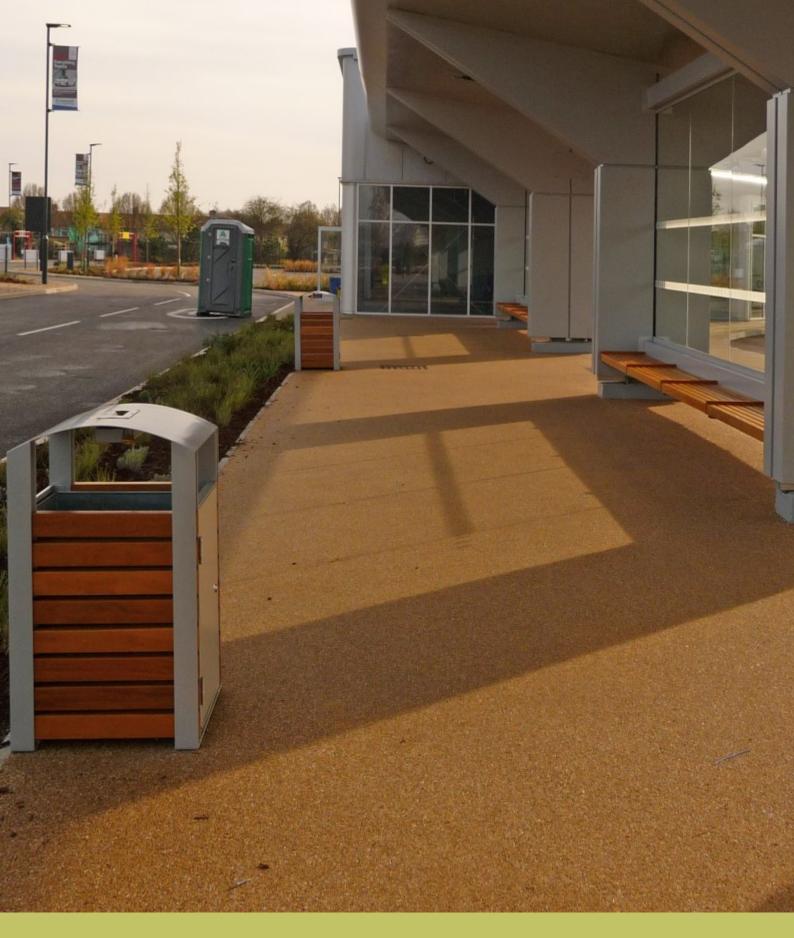

# STREET FURNITURE BY Neptune Street Furniture

CONTEMPORARY AND TRADITIONAL DESIGNS

We produce a wide range of hard wood, recycled plastic, metal and concrete street furniture as well as producing bespoke solutions to meet customer needs.

- Seats / Tree seats
- Benches / Tree benches
- Picnic tables
- Litter bins
- Planters
- Bollards
- Cycle racks
- Memorial plaques