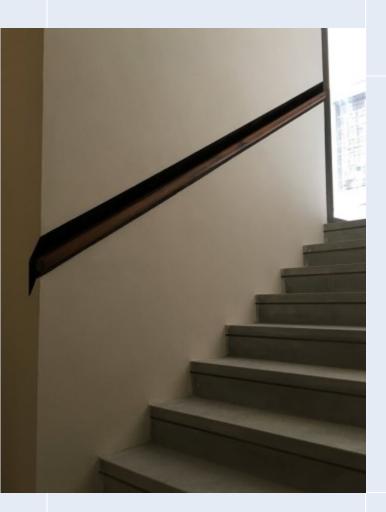

#### **Good Directions - Heritage**

- Conversion of mechanical clocks to electric driven with automatic time adjustments using our mechanisms and controllers
- Sympathetic restoration, replication and alteration of existing and missing features
- Knowledge of traditional paint finishes and Gold / Silver Leafing

## Good Directions - Heritage