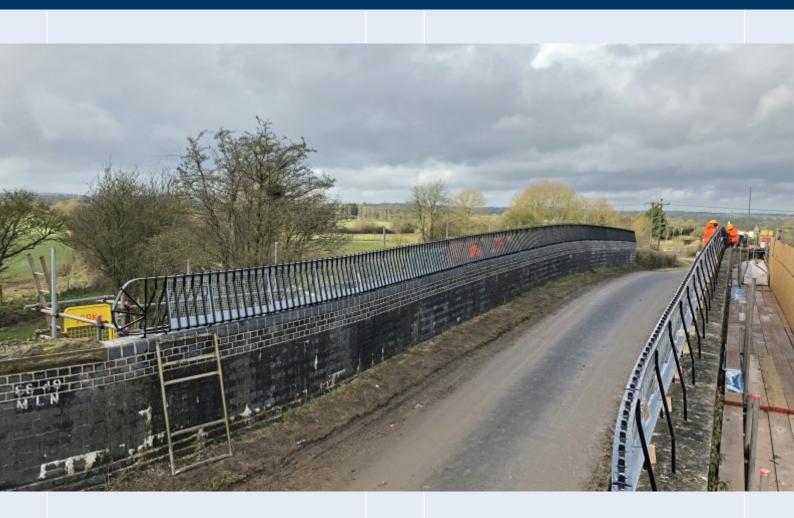

#### MAKING TRADITION A THING OF THE FUTURE

ARCHIREST

- Site visits, surveying, cataloguing and reports
- Vast knowledge of traditional materials and manufacturing techniques
- Experienced in working to heritage specifications
- Spark testing, dry-ice blasting, painting, metal patination and many other heritage related skills
- Restoration, replication, sympathetic alterations and installation

### HERITAGE AND CONSERVATION SPECIALISTS Fain Redfern

Recreating yesterday, today, for tomorrow.

Fain Redfern Ltd specialise in the specification and sourcing of products and services specifically tailored to the special needs of historical and listed buildings and structures.