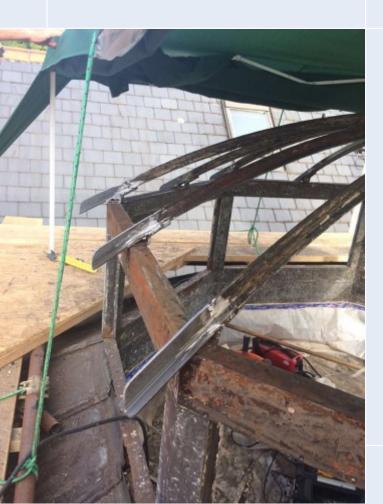

#### MAKING TRADITION A THING OF THE FUTURE

ARCHIREST

- Site visits, surveying, cataloguing and reports
- Vast knowledge of traditional materials and manufacturing techniques
- Experienced in working to heritage specifications
- Spark testing, dry-ice blasting, painting, metal patination and many other heritage related skills
- Restoration, replication, sympathetic alterations and installation