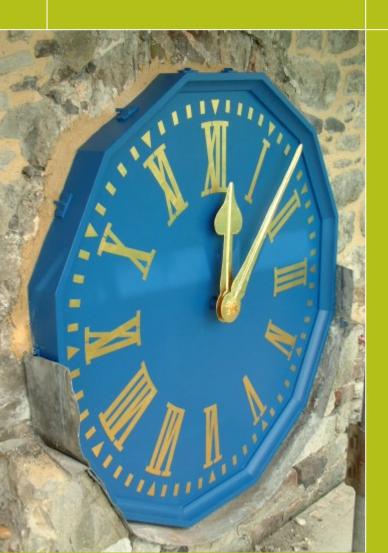

#### **Good Directions - Clocks**

- Suitable for interior and exterior use
- 300 mm to 5000 mm diameter
- Wall mounted, projecting, hanging or free standing design options
- Control systems for automatic time changes
- Bell striking and chiming
- Conversion of traditional hand wound clock works to electric mechanisms

## **Good Directions - Clocks**