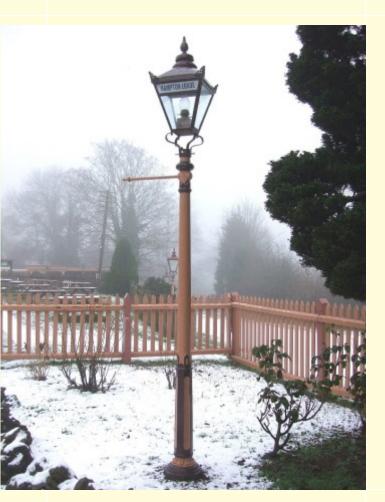

# STREET FURNITURE BY Neptune Street Furniture

CONTEMPORARY AND TRADITIONAL DESIGNS

We produce a wide range of hard wood, recycled plastic, metal and concrete street furniture as well as producing bespoke solutions to meet customer needs.

- Seats / Tree seats
- Benches / Tree benches
- Picnic tables
- Litter bins
- Planters
- Bollards
- Cycle racks
- Memorial plaques