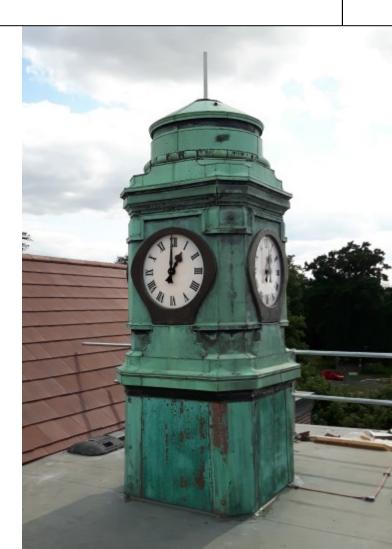

#### **Good Directions - Heritage**

- Conversion of mechanical clocks to electric driven with automatic time adjustments using our mechanisms and controllers
- Sympathetic restoration, replication and alteration of existing and missing features
- Knowledge of traditional paint finishes and Gold / Silver Leafing

## Good Directions - Heritage