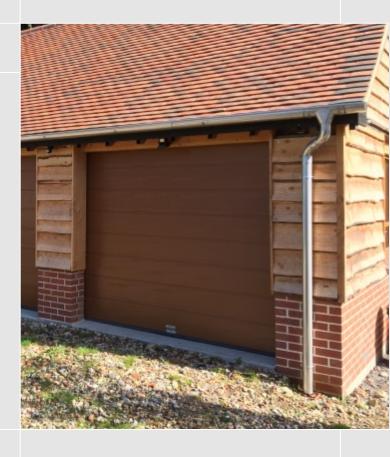

#### **METAL GUTTA - STAINLESS STEEL**

A hard durable material with a natural unfinished light metallic grey surface gives this gutter an ultra modern appeal.

Our Stainless Steel guttering systems are very hard wearing and virtually maintenance free.

Water features / flashings / copings / sills / fascias / valleys can all be manufactured.