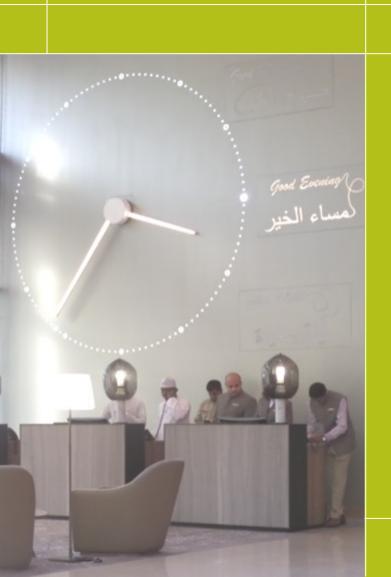

#### **Good Directions - Inspire**

- Modern designs
- Our design department can work in conjunction with architects, artists and clients
- Precious metals can be used in the construction of clocks, as well as stainless steel, glass and stone
- LED illumination, sound and movement can be added to create stunning audio visual effects

## **Good Directions - Inspire**