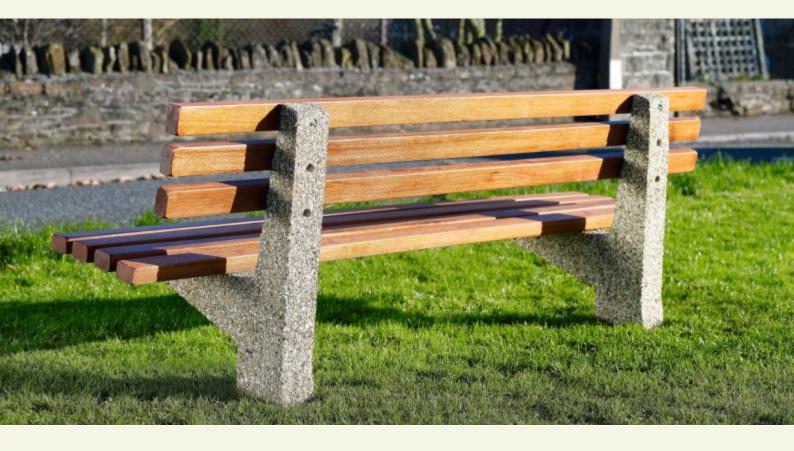

# STREET FURNITURE BY Neptune Street Furniture

CONTEMPORARY AND TRADITIONAL DESIGNS

We produce a wide range of hard wood, recycled plastic, metal and concrete street furniture as well as producing bespoke solutions to meet customer needs.

- Seats / Tree seats
- Benches / Tree benches
- Picnic tables
- Litter bins
- Planters
- Bollards
- Cycle racks
- Memorial plaques