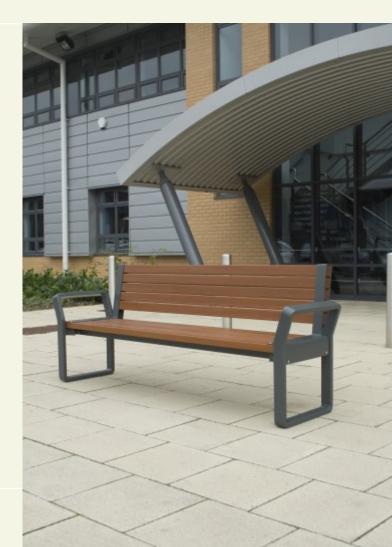

# STREET FURNITURE BY Neptune Street Furniture

CONTEMPORARY AND TRADITIONAL DESIGNS

We produce a wide range of hard wood, recycled plastic, metal and concrete street furniture as well as producing bespoke solutions to meet customer needs.

- Seats / Tree seats
- Benches / Tree benches
- Picnic tables
- Litter bins
- Planters
- Bollards
- Cycle racks
- Memorial plaques