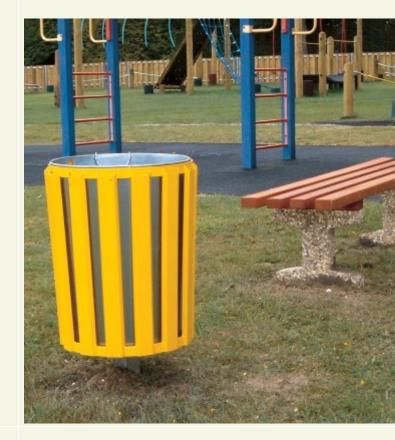

# STREET FURNITURE BY Neptune Street Furniture

CONTEMPORARY AND TRADITIONAL DESIGNS

We produce a wide range of hard wood, recycled plastic, metal and concrete street furniture as well as producing bespoke solutions to meet customer needs.

- Seats / Tree seats
- Benches / Tree benches
- Picnic tables
- Litter bins
- Planters
- Bollards
- Cycle racks
- Memorial plaques