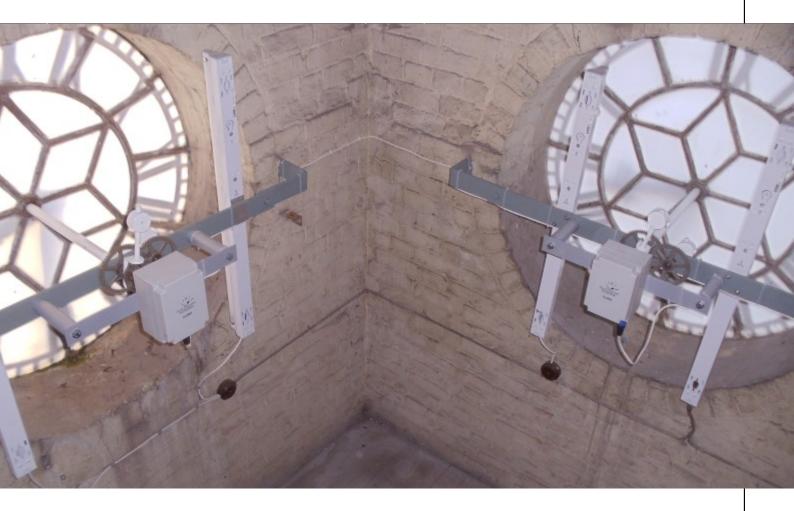

#### **Good Directions - Clocks**

- Suitable for interior and exterior use
- 300 mm to 5000 mm diameter
- Wall mounted, projecting, hanging or free standing design options
- Control systems for automatic time changes
- Bell striking and chiming
- Conversion of traditional hand wound clock works to electric mechanisms

#### **Good Directions - Heritage**

- Conversion of mechanical clocks to electric driven with automatic time adjustments using our mechanisms and controllers
- Sympathetic restoration, replication and alteration of existing and missing features
- Knowledge of traditional paint finishes and Gold / Silver Leafing