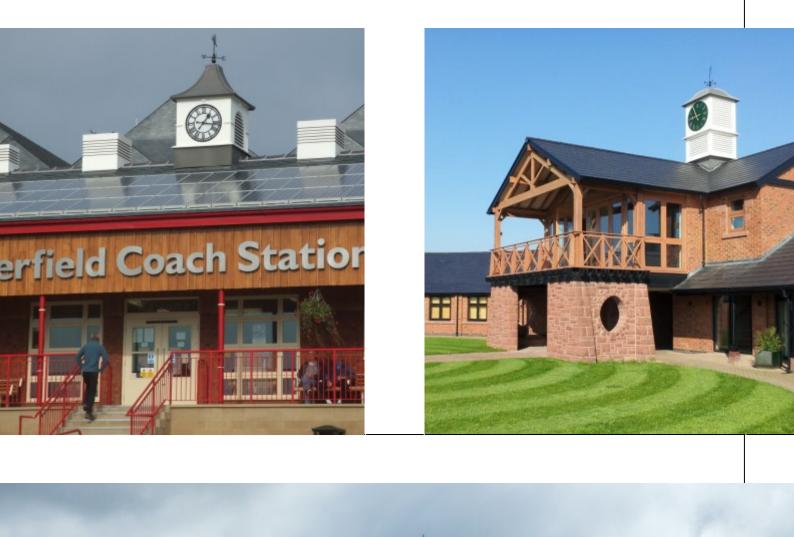

#### **Good Directions - Clocks**

- Suitable for interior and exterior use
- 300 mm to 5000 mm diameter
- Wall mounted, projecting, hanging or free standing design options
- Control systems for automatic time changes
- Bell striking and chiming
- Conversion of traditional hand wound clock works to electric mechanisms

## **Good Directions - Clocks**