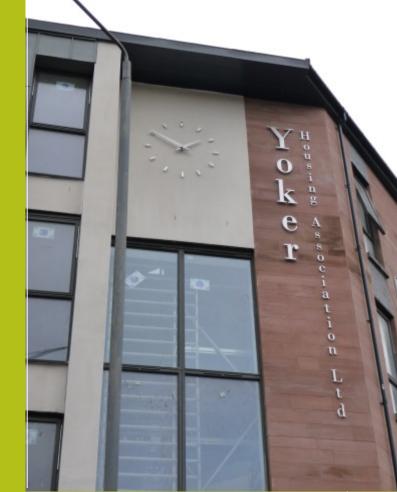

#### **Good Directions - Clocks**

- Suitable for interior and exterior use
- 300 mm to 5000 mm diameter
- Wall mounted, projecting, hanging or free standing design options
- Control systems for automatic time changes
- Bell striking and chiming
- Conversion of traditional hand wound clock works to electric mechanisms

## **Good Directions - Clocks**