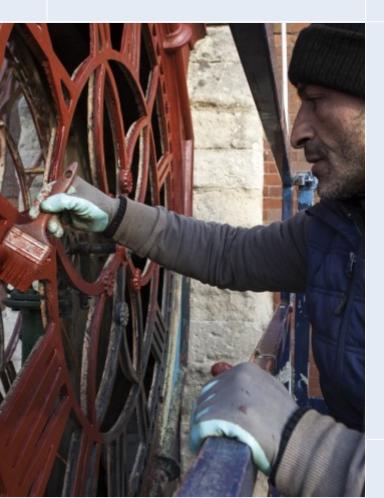

#### MAKING TRADITION A THING OF THE FUTURE

ARCHIREST

- Site visits, surveying, cataloguing and reports
- Vast knowledge of traditional materials and manufacturing techniques
- Experienced in working to heritage specifications
- Spark testing, dry-ice blasting, painting, metal patination and many other heritage related skills
- Restoration, replication, sympathetic alterations and installation

### HERITAGE AND CONSERVATION SPECIALISTS Fain Redfern

Recreating yesterday, today, for tomorrow.

Fain Redfern Ltd specialise in the specification and sourcing of products and services specifically tailored to the special needs of historical and listed buildings and structures.