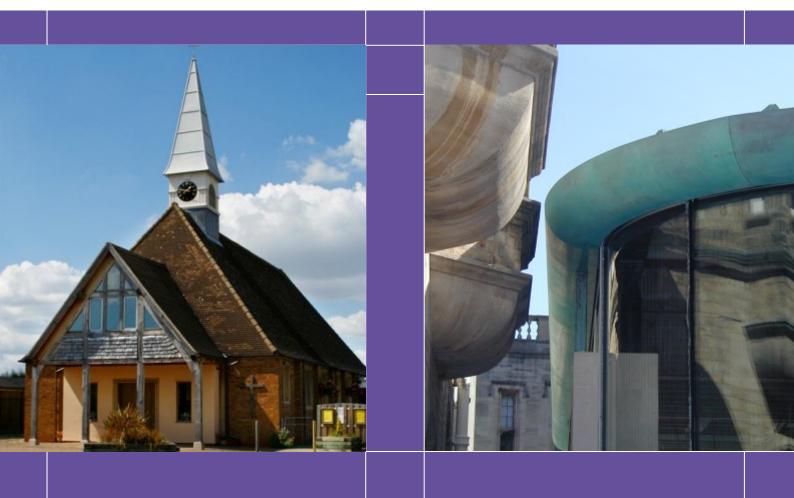

#### **Good Directions - Roof Turrets**

- Produced in light weight and virtually maintenance free GRP / Fibreglass
- We offer a large range of standard body, roof and skirt designs which can be mixed and matched
- Finals, Weathervanes, Clocks, Glazing and Ventilation can easily be incorporated
- 510mm to 1800mm widths

#### **Good Directions - Roof Turrets**

#### **Good Directions - GRP Structures**

- Replicas of original structures can be recreated in GRP / Fibreglass
- Light weight and virtually maintenance free
- Roofs / Domes
- Canopies / Dormers
- Minarets
- Columns
- Finials / Weathervanes
- Architectural Features

# **Good Directions - GRP Structures**

METAL RAINWATER SYSTEMS BY