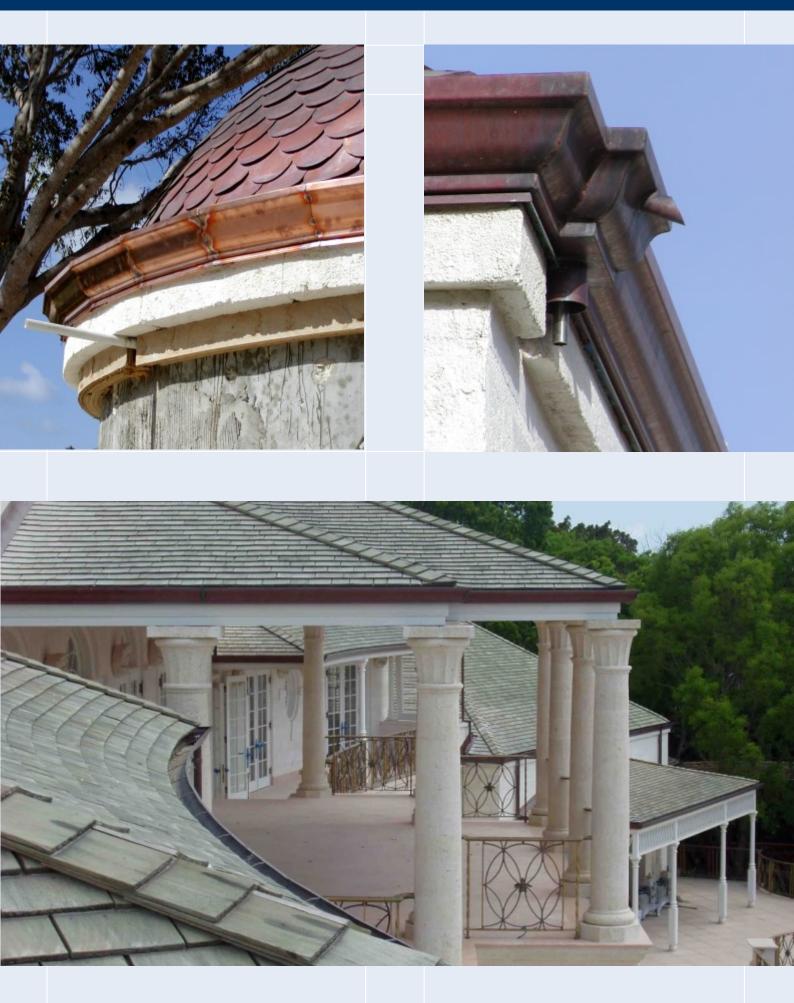

## **METAL GUTTA - COPPER**

Copper looks elegant against any building material and is virtually maintenance free.

Copper Guttering will naturally age to a verdigris patina over time or can be treated to achieve this finish within hours.

Water features / flashings / copings / sills / fascias / valleys can all be manufactured.