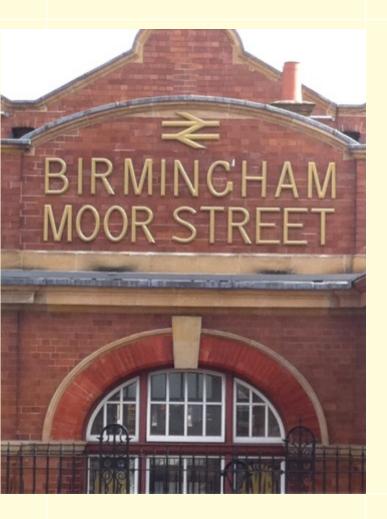

## **GD** Fabrications - Signage

- Fascia, projecting and wall mounted signs
- Working in all types of materials including metal, wood, glass and slate
- LED illumination
- 23 I/2 carat gold leaf
- Integrated clocks
- Full design and installation service

## **GD** Fabrications - Signage