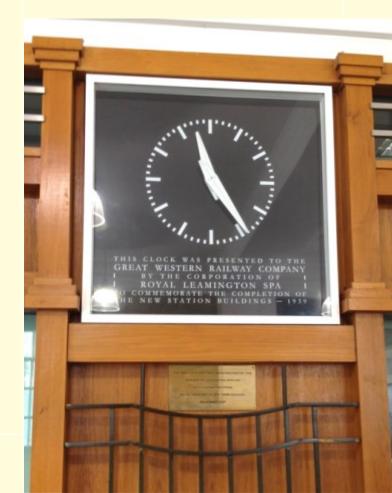

#### **Good Directions - Heritage**

- Conversion of mechanical clocks to electric driven with automatic time adjustments using our mechanisms and controllers
- Sympathetic restoration, replication and alteration of existing and missing features
- Knowledge of traditional paint finishes and Gold / Silver Leafing

## Good Directions - Heritage